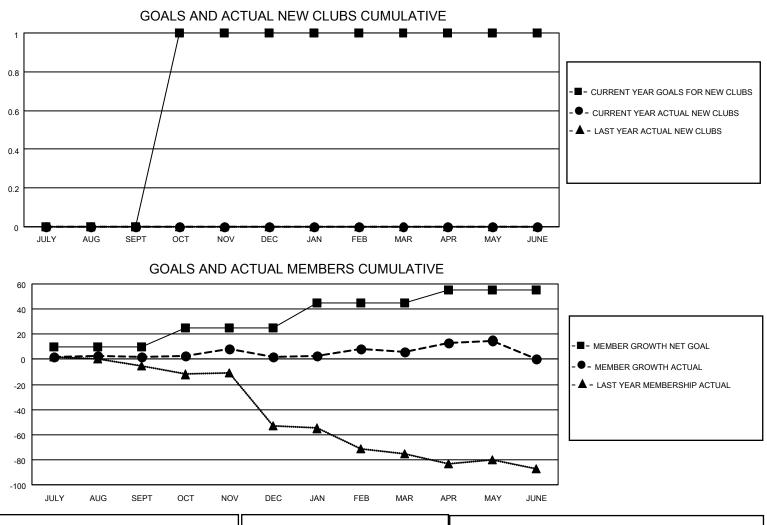

## LOCATION PENNSYLVANIA

District 14 J

Results as of: 5/31/2022

| Clubs                 |               |           |               | Members<br>RESULTS FOR 2021-2022 |                         |                         |                                                    |
|-----------------------|---------------|-----------|---------------|----------------------------------|-------------------------|-------------------------|----------------------------------------------------|
| RESULTS FOR 2021-2022 |               |           |               |                                  |                         |                         |                                                    |
| QUARTER               | NEW CLUB GOAL | NEW CLUBS | DROPPED CLUBS | QUARTER                          | IBER GROWTH NET<br>GOAL | MEMBER GROWTH<br>ACTUAL | DROPPED<br>MEMBERS ACTUAL<br>(including transfers) |
| JULY/AUG/SEPT         | 0             | 0         | 0             | JULY/AUG/SEPT                    | 10                      | 25                      | 8                                                  |
| OCT/NOV/DEC           | 1             | 0         | 0             | OCT/NOV/DEC                      | 15                      | 16                      | 15                                                 |
| JAN/FEB/MAR           | 0             | 0         | 0             | JAN/FEB/MAR                      | 20                      | 18                      | 11                                                 |
| APR/MAY/JUNE          | 0             | 0         | 0             | APR/MAY/JUNE                     | 10                      | 12                      | 3                                                  |